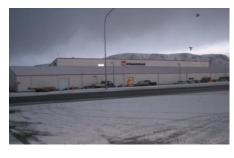

### STOLT SEAFARM

Tender/Contract: Earth and concrete work. Erectio of 6500m<sup>2</sup> of steel buildings. Building period : April 2012 - Marts 2013 Client: STOLT Seafarm á Íslandi Client's supervision: Dagbjartur Guðmundsson, VMB