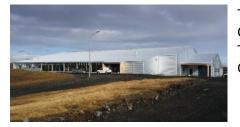

### STOLT SEAFARM

Tender/Contract: Earth and concrete work. Erectio of 6500m<sup>2</sup> of steel buildings. Building period : April 2012 - Marts 2013 Client: STOLT Seafarm á Íslandi Client's supervision: Dagbjartur Guðmundsson, VMB