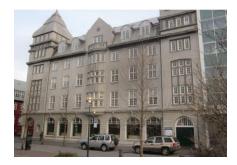

### Hótel Borg in the center of Reykjavik

Tender in General Contract. Renovation work inside and outside. The roof was lifted up and a new floor established. Total renovation of electricity, waste water pipes, ventilation, waterpipes and heating. All doors, floormaterial, ceilings and also the lobby was renovatet. Outer walls of concrete masonry repaired. All windows repaired and new glass installed. Inside window frames installed with double glass due to reduction of heat loss and sound reduction from outside. The project was handed out to the client in may 2008. Client: Hótel Borg ehf.