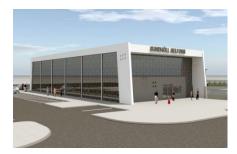

## **Firestation Skarhólabraut**

Contract. Execution of fire station building. Total size of 2000 m2. Client : SHS Fasteignir ehf.. Building period :April 2013 to November 2014.