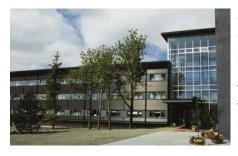

## Elementary school, Sunnulækjarskóli, extension

Contract Complete 510m2 extension excluding completion of plot. Buyer: Fasteignafélag Árborgar. Building period: Jan 2018 – Aug 2018. Client's supervisor: Kristbjörn Guðmundsson, Efla engineering consulting company.

## Elementary school, Sunnulækjarskóli, 5<sup>th</sup> milestone

Tender. Extenstion of school. All necessary work for finishing. Size : 1400 m<sup>2</sup>. Client : Fasteignafélag Árborgar. Client's supervision : Gísli Davíð Sævarsson. Building period : January 2015 to August 2016.