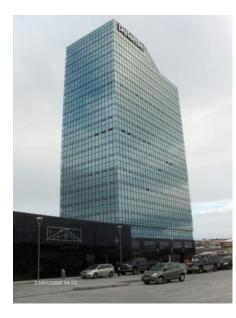

## Smáratorg 3, office building and retail facilities

Tender in General Contract. The structural load-bearing construction is of concrete, finish outside is of glass construction. Supplementary contract after tender for inside finish work on a large part of the building. Supplementary contract to a parking-bridge between Smaratorg 3 and Smaralind. The building is the highest one in Iceland. The project was handed out to the client in autumn 2008 Total area: Approx. 30.000m2 including parking areas. Client: SMI Iceland www.smi.is Client's supervision: Davíð Freyr Albertsson CEO