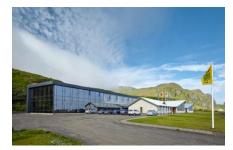

## Blue Lagoon - Hotel and Spa

Tender in general contract. Structural works, HVAC and electrical. Architectural finish both outside and inside. Hotel with 62 suites with gallery, decoration reservoirs and lobby. Spa (3500 m<sup>2</sup>) with two restaurants, bathing lagoons and spa. Building period: July 2015 to April 2018 Client's supervisor: Verkfræðistofa Suðurnesja (VSS)