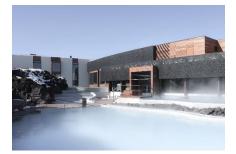

## Blue Lagoon - Hotel and Spa

Tender in general contract. Structural works, HVAC and electrical. Architectural finish both outside and inside. Hotel with 62 suites with gallery, decoration reservoirs and lobby. Spa (3500 m<sup>2</sup>) with two restaurants, bathing lagoons and spa. Building period: July 2015 to April 2018 Client's supervisor: Verkfræðistofa Suðurnesja (VSS)