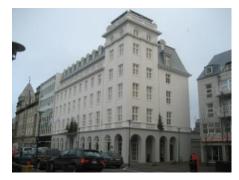

### Hótel Borg in the center of Reykjavik

Tender in General Contract. Renovation work inside and outside. The roof was lifted up and a new floor established. Total renovation of electricity, waste water pipes, ventilation, waterpipes and heating. All doors, floormaterial, ceilings and also the lobby was renovatet. Outer walls of concrete masonry repaired. All windows repaired and new glass installed. Inside window frames installed with double glass due to reduction of heat loss and sound reduction from outside. The project was handed out to the client in may 2008. Client: Hótel Borg ehf.