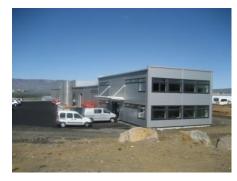

## Storagehall for Húsasmiðjan, Kjalarvogur in Reykjavík

Contract between JÁVERK ehf. and the Client in General Contract, earth and concrete work and added to contract finish work inside offices. JÁVERK ehf. took care of the contractor-supervision on site in the whole construction-period. The project was handed out to the client in december 2001. Total area: 8.000m2. Client: Húsasmiðjan hf <u>www.husa.is</u> Client's supervision: Kristinn Alexanderson, VSÓ Consulting engineers