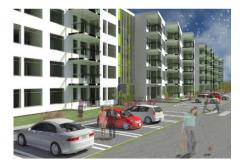

## Kópavogstún 3-5 Apartments

Own project. 54 apartments in two building with car garage. Total size of 4500 m2. Building period: February 2014 to December 2015 (first building) February 2014 to July 2016 (second building).