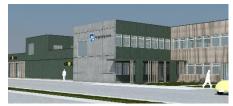

## 127 - Retail and services - Larsenstræti 3

Own project 956 m2 retail and service area. Building period: 2018-2019