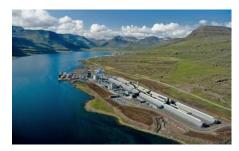

### STOLT SEAFARM

Tender/Contract: Earth and concrete work. Erectio of 6500m<sup>2</sup> of steel buildings. Building period : April 2012 - Marts 2013 Client: STOLT Seafarm á Íslandi Client's supervision: Dagbjartur Guðmundsson, VMB