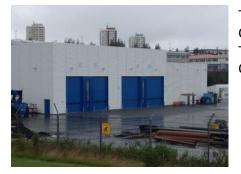

## Storagehall for Húsasmiðjan, Kjalarvogur in Reykjavík

Contract between JÁVERK ehf. and the Client in General Contract, earth and concrete work and added to contract finish work inside offices. JÁVERK ehf. took care of the contractor-supervision on site in the whole construction-period. The project was handed out to the client in december 2001. Total area: 8.000m2. Client: Húsasmiðjan hf <u>www.husa.is</u> Client's supervision: Kristinn Alexanderson, VSÓ Consulting engineers