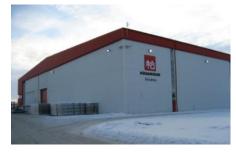

## Storagehall for Húsasmiðjan, Kjalarvogur in Reykjavík

Contract between JÁVERK ehf. and the Client in General Contract, earth and concrete work and added to contract finish work inside offices. JÁVERK ehf. took care of the contractor-supervision on site in the whole construction-period. The project was handed out to the client in december 2001. Total area: 8.000m2. Client: Húsasmiðjan hf <u>www.husa.is</u> Client's supervision: Kristinn Alexanderson, VSÓ Consulting engineers